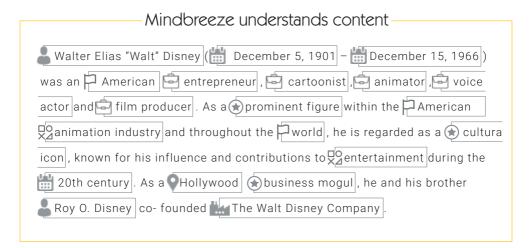

# Understanding content

By applying methods of artificial intelligence, Mindbreeze InSpire facilitates the understanding and interpretation of structured and unstructured information.

Using natural language processing (NLP) and natural language question answering (NLQA), Mindbreeze InSpire understands natural, human language and can identify people, institutions, locations, and time periods in multiple languages.

For a question such as "When was Walt Disney born?", the system recognizes "When" as a question word and also understands that Walt Disney is a person and that someone was born.

By means of deep learning algorithms, linguistic interpretation is performed to determine the actual meaning of the content and to adjust the search results accordingly. Taxonomies, ontologies, and company catalogs serve as the basis for augmenting the system's knowledge base.