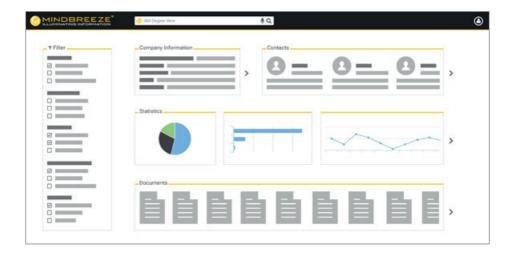

# 360-Degree View

Nowadays, merely making data available in different applications is no longer enough.

Information has to be networked across all applications, departments, and corporate boundaries and presented in a clearly structured format in order to perfectly support business processes.

By linking all existing information, Mindbreeze generates comprehensive 360-degree views that are individually prepared and tailored for each user and is thus able to provide targeted support to specialist departments and meet their information needs.